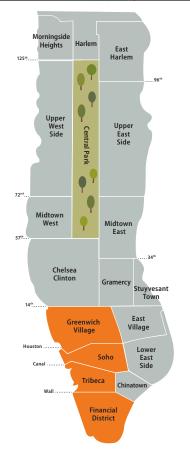

**Our Town Downtown** covers lower Manhattan with an emphasis on dining, real estate, education and the goingson around downtown. It was merged with New York Press for the arts and listings coverage to present the best picks of the week within walking distance: Soho, Tribeca and FiDi, our coverage area has it all. Subscibers receive their personal copy in the mail weekly in The Downtowner.

**The Chelsea News** serves Manhattans hottest new neighborhood with local news and events. Loyalists subscribe to **The Chelsea Clinton News** which has been publishing since 1939 and is one of the oldest weekly newspapers in Manhattan. Together they cover the upscale neighborhoods between 14th Street and 59th Street from Fifth Avenue to the Hudson River. Affluent and influential subscribers rely on us to keep them informed about local news and cultural events.