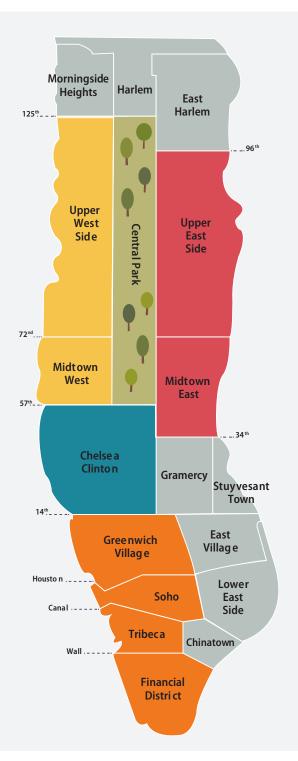

**Our Town** has been published since 1970, and is the East Side's largest community newspaper, read from Gramercy to Carnegie Hill — the wealthiest neighborhoods in the city. With vital community news that is covered by no other newspaper in the city, Our Town has become a must-read for all East Siders — from the affluent Fifth Avenue executive to the Lenox Hill mom. Our Town loyalists who want their own personal copy delivered each week subscribe to **Our Town** Eastsider.

**The West Side Spirit**, Manhattan's beloved West Side community weekly, has been distributed from Clinton to Columbia University since 1985. From Riverside Drive families to the film stars on Central Park West, The West Side Spirit is the award-winning newspaper residents rely on for the news and views of their neighborhood. Spirit fans get their personal edition mailed via *The Westsider*, published since 1972.

**Our Town Downtown** covers lower Manhattan with an emphasis on dining, real estate, education and the goingson around downtown. It was merged with New York Press for the arts and listings coverage to present the best picks of the week within walking distance: Soho, Tribeca and FiDi, our coverage area has it all. Subscibers receive their personal copy in the mail weekly in The Downtowner.

**The Chelsea News** serves Manhattans hottest new neighborhood with local news and events. Loyalists subscribe to **The Chelsea Clinton News** which has been publishing since 1939 and is one of the oldest weekly newspapers in Manhattan. Together they cover the upscale neighborhoods between 14th Street and 59th Street from Fifth Avenue to the Hudson River. Affluent and influential subscribers rely on us to keep them informed about local news and cultural events.