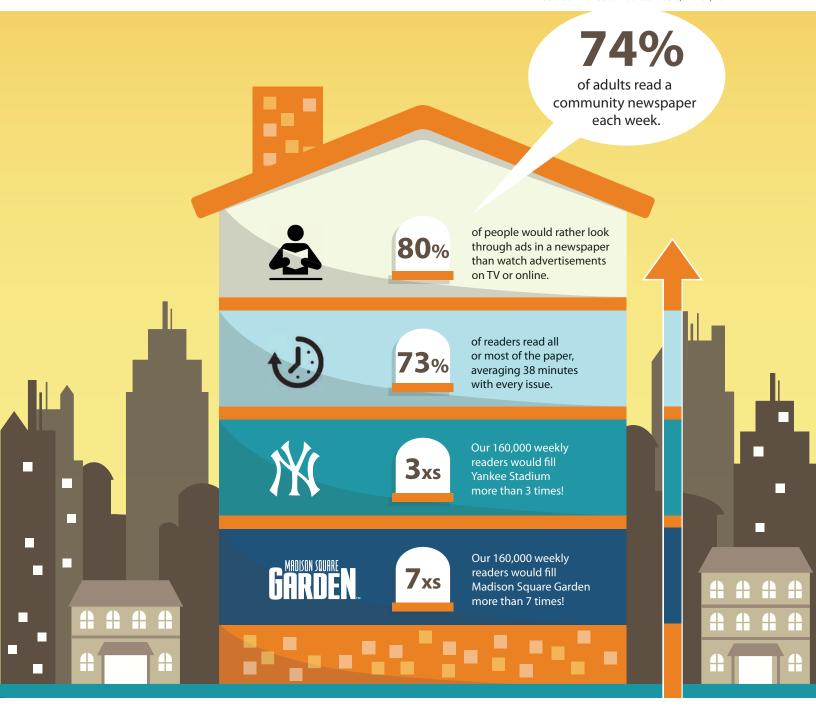

# **TARGETED COVERAGE**

Straus News' neighborhood newspapers deliver a hyper-local, highly targeted audience. Straus readers are affluent, influential, culturally active and most own their own home. We have over 160,000 readers weekly.

Our weekly newspapers deliver a loyal, local, repeat audience of more than 160,000 readers Our weekly newspapers deliver 160,000 consumers who are in the market for the goods and services you sell Our weekly newspapers reach influencers – affluent, educated home owners who care about their community.