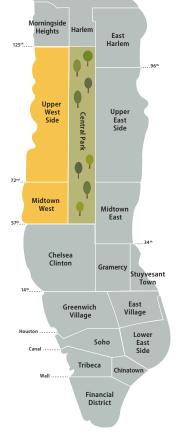

### **West Side Spirit &** Westsider

Blankets the Upper West Side with more than 800 different drops to doorman buildings, retail establishments and boxes. More circulation to zip codes 10023 & 10024 than The New York Post or The New York Daily News

Readership: 50,000

Blankets the Upper West Side with 20,000 copies delivered to 800 doorman building, boxes and retail locations.

Compare The West Side Spirit's coverage in zip codes 10023 and 10024 to the reach of the New York Post (2,524\*) and the New York Daily News (2,045\*). Reach more customers by advertising in The West Side Spirit!