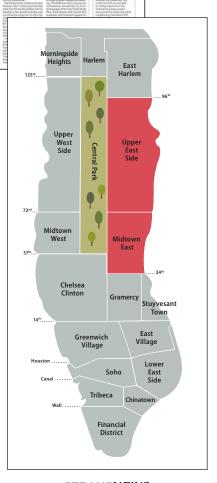

#### Our Town & Eastsider

Blankets the Upper East Side with more than 1,000 different drops to doorman buildings, retail establishments and boxes. More circulation to zip codes 10021 & 10028 than The New York Post or The New York Daily News

# **blankets** the upper east side!

Readership: 50,000

Blankets the Upper East Side with 20,000 copies delivered to 1,000 doorman buildings, boxes and retail locations.

Compare Our Town's coverage in zip codes 10021 and 10028 to the reach of the New York Post (4,552\*) and the New York Daily News (2,818\*). Get the best possible return on your advertising investment with Our Town!