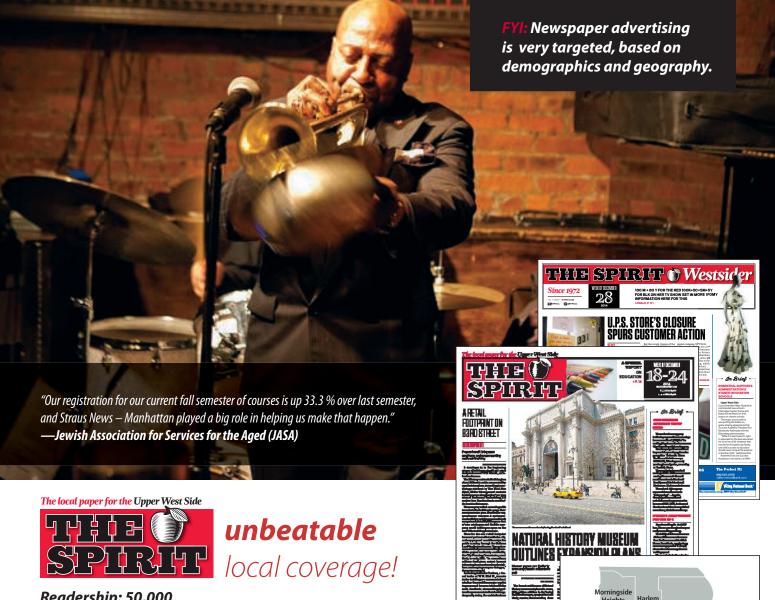

**The West Side Spirit**, Manhattan's beloved West Side community weekly, has been distributed from Clinton to Columbia University since 1985. From Riverside Drive families to the film stars on Central Park West, The West Side Spirit is the award-winning newspaper residents rely on for the news and views of their neighborhood. Spirit fans get their personal edition mailed via *The Westsider*, published since 1972.

### **West Side Spirit &** Westsider

Blankets the Upper West Side with more than 800 different drops to doorman buildings, retail establishments and boxes. More circulation to zip codes 10023 & 10024 than The New York Post or The New York Daily News

Readership: 50,000

Blankets the Upper West Side with 20,000 copies delivered to 800 doorman building, boxes and retail locations.

Compare The West Side Spirit's coverage in zip codes 10023 and 10024 to the reach of the New York Post (2,524\*) and the New York Daily News (2,045\*). Reach more customers by advertising in The West Side Spirit!

## THE SPIRIT Westsider

The Westsider is the "personal" edition for an exclusive group of subscribers who want their Westside neighborhood news delivered directly to them by US mail. Be sure to reach these active, involved, and engaged readers.