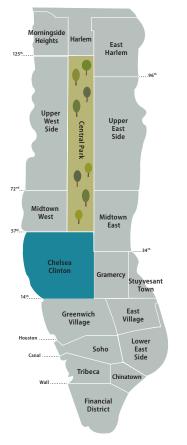

**The Chelsea News** serves Manhattans hottest new neighborhood with local news and events. Loyalists subscribe to **The Chelsea Clinton News** which has been publishing since 1939 and is one of the oldest weekly newspapers in Manhattan. Together they cover the upscale neighborhoods between 14th Street and 59th Street from Fifth Avenue to the Hudson River. Affluent and influential subscribers rely on us to keep them informed about local news and cultural events.

## **Chelsea News & Chelsea Clinton News**

Targets Manhattan's hottest new neighborhood