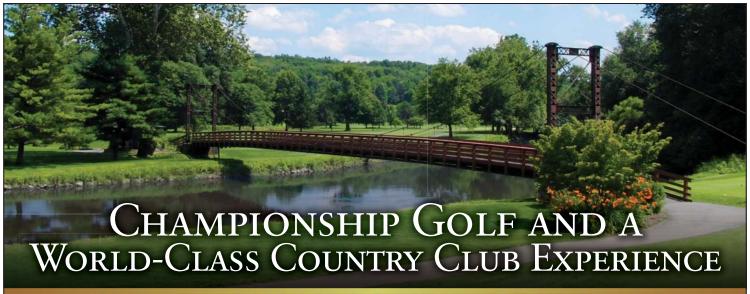

# Hudson Valley's Most Scenic and Challenging Course

18-hole, par 72 championship golf course Open to the Public - Reduced Weekend Rates • Memberships 2015 Route 9 • Garrison, NY • 845.424.4747 • the garrison.com

#### Garrison Golf Club 2015 Route 9 • Garrison, NY

845-424-4747 • Thegarrison.com

The Garrison Golf Club is an 18-hole, par 72 championship golf course. Perched some 800 feet above the Hudson River with stunning views of the rugged Hudson Highlands terrain as its backdrop, few courses in the country are favored with as lovely a setting. We encourage the presence of birds and wildlife and pursue our commitment to a cleaner and safer environment through certification in the Audobon International program.